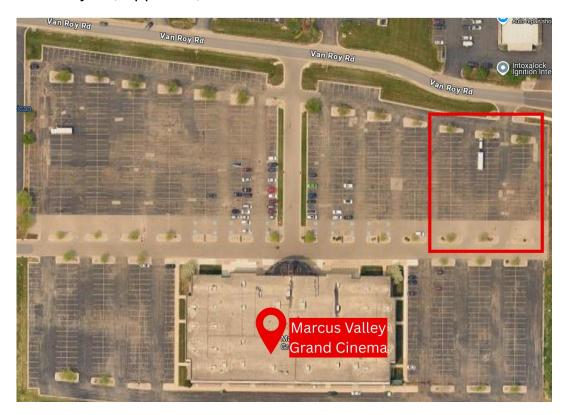

## **Marcus Valley Grand Cinema Layout**

W3091 Van Roy Rd, Appleton, WI 54915

# **Directions from Highway 441 to Marcus Valley Grand Cinema**

- Take exit 8 and head east on College Ave
- Take a slight right and merge onto Eisenhower Dr
- Take the 2<sup>nd</sup> exit at the roundabout
- Turn left onto Theater Way
- Destination will be on the right

#### **NOTE:**

 Marcus Valley Grand Cinema will have golf carts to bring attendees to U.S. Venture Corporate Office.