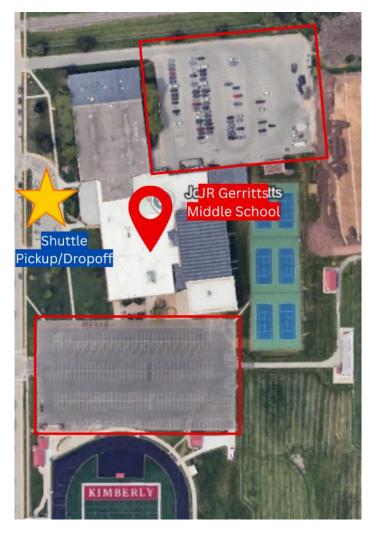

#### JR Gerritts Middle School

545 S John St, Kimberly, WI 54136

### Directions from Highway 441 to JR Gerritts Middle School

- Take exit 8 and head east on College Ave
- Continue left (3<sup>rd</sup> exit) around the roundabout
- Turn right onto W Kennedy Ave
- Continue left (3<sup>rd</sup> exit) around the roundabout onto S Railroad St
- Turn right onto Papermaker Dr
- Continue straight into the parking lot or take a left onto S John St and the destination will be on the right