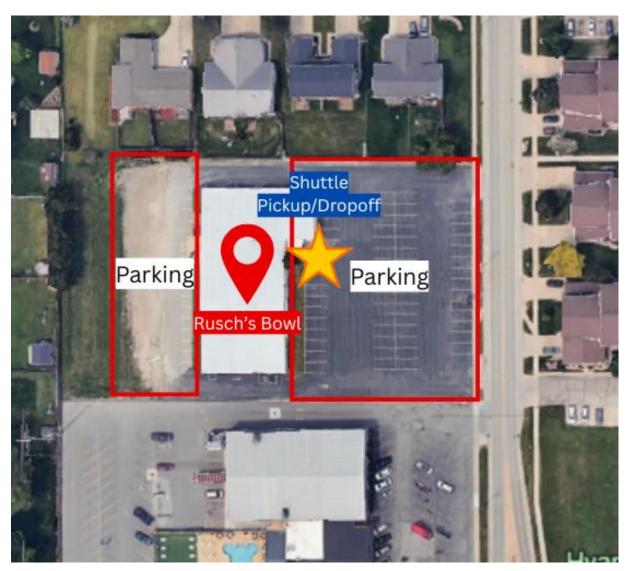

#### **Rusch's Bowl**

724 S Railroad St, Kimberly, WI 54136

# Directions from Highway 441 to Rusch's Bowl

- Take exit 8 and head east on College Ave
- Continue left (3<sup>rd</sup> exit) around the roundabout
- Turn right onto W Kennedy Ave
- Continue left (3<sup>rd</sup> exit) around the roundabout onto S Railroad St
- Destination will be on the left