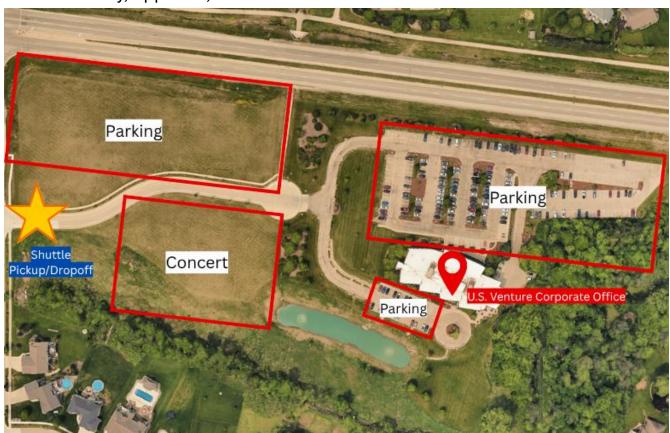

# **U.S. Venture Corporate Office Layout**

425 Better Way, Appleton, WI 54915

# Directions from Highway 441 to U.S. Venture Corporate Office

- Take exit 8 and head east on College Ave
- Continue straight (2<sup>nd</sup> exit) around the roundabout
- Turn right onto Railroad St
- Turn left onto Better Way
- Continue straight until you reach the U.S. Venture Corporate Office