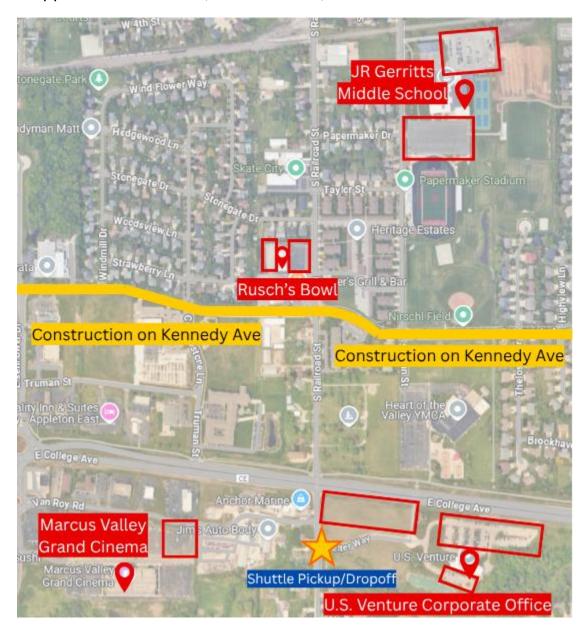

# **Welcome Reception Shuttles & Parking**

Shuttles start at 4:00 p.m. and run every half hour until 10:00 p.m. from CopperLeaf Downtown, Rusch's Bowl, and JR Gerritts Middle School.

#### **NOTE:**

 W Kennedy Ave will be under construction on the day of the event. It is marked on the map above.